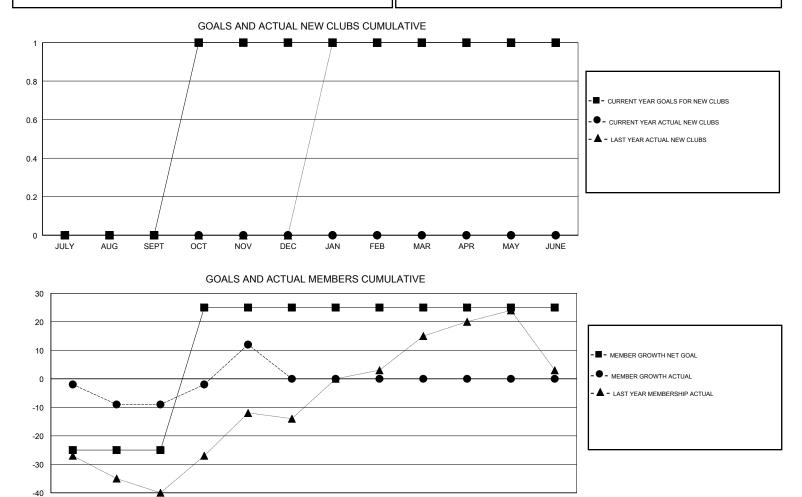

### GMT CA

| Clubs                 |               |           |               | Members               |                           |                         |                                                    |  |
|-----------------------|---------------|-----------|---------------|-----------------------|---------------------------|-------------------------|----------------------------------------------------|--|
| RESULTS FOR 2018-2019 |               |           |               | RESULTS FOR 2018-2019 |                           |                         |                                                    |  |
| QUARTER               | NEW CLUB GOAL | NEW CLUBS | DROPPED CLUBS | QUARTER               | MEMBER GROWTH NET<br>GOAL | MEMBER GROWTH<br>ACTUAL | DROPPED<br>MEMBERS ACTUAL<br>(including transfers) |  |
| JULY/AUG/SEPT         | 0             | 0         | 2             | JULY/AUG/SEPT         | -25                       | 13                      | 20                                                 |  |
| OCT/NOV/DEC           | 1             | 0         | 0             | OCT/NOV/DEC           | 50                        | 29                      | 6                                                  |  |
| JAN/FEB/MAR           | 0             | 0         | 0             | JAN/FEB/MAR           | 0                         | 0                       | 0                                                  |  |
| APR/MAY/JUNE          | 0             | 0         | 0             | APR/MAY/JUNE          | 0                         | 0                       | 0                                                  |  |

JULY AUG SEPT OCT NOV DEC JAN FEB MAR APR MAY JUNE

| DROPPED CLUBS: 2 |    | 14 CLUBS OF 39 ADDED 1 OR MORE<br>NEW MEMBERS | <u>GENDER DIST</u><br>MALE<br>FEMALE   | <u>RIBUTION</u><br>671 (55.45%)<br>539 (44.55%) |     |
|------------------|----|-----------------------------------------------|----------------------------------------|-------------------------------------------------|-----|
| DROPPED MEMBERS  |    |                                               | Women Percentage Fiscal Year Goal: 44% |                                                 |     |
| DECEASED         | 2  | CLICK HERE FOR CUMULATIVE                     | TOTAL FAMILY UNIT MEMBERS              |                                                 | 404 |
| CLUB CANCELLED   | 2  | MEMBERSHIP DATA                               | FAMILY MEMBERS PAYING HALF             |                                                 | 208 |
| OTHER            | 22 |                                               | DUES                                   |                                                 | 200 |
| TOTAL            | 26 |                                               |                                        |                                                 |     |